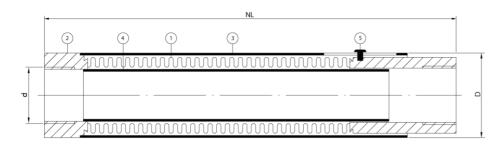

## **Technical description**

Bellow (1) : AISI 316Ti Sockets (2) : Carbon Steel Outer sleeve (3): Carbon Steel Inner sleeve (4): AISI 304 Pin (5) : Carbon Steel

| Diameter  | Type       | NL<br>neutral | Axial       | Axial     | Max.      | Max.       |
|-----------|------------|---------------|-------------|-----------|-----------|------------|
| DN (d)    |            | length        | Compression | Extension | Pressure  | Pressure   |
| mm (in)   |            | mm            | mm          | mm        | @20°C/bar | @100°C/bar |
| 15(½")    | ABFT151650 | 260           | -13         | +12       | 16        | 10         |
| 20 (¾")   | ABFT201650 | 260           | -13         | +12       | 16        | 10         |
| 25(1")    | ABFT251650 | 260           | -13         | +12       | 16        | 10         |
| 32(11/4") | ABFT321650 | 260           | -13         | +12       | 16        | 10         |
| 40(1½")   | ABFT401650 | 260           | -13         | +12       | 16        | 10         |
| 50(2")    | ABFT501650 | 260           | -13         | +12       | 16        | 10         |