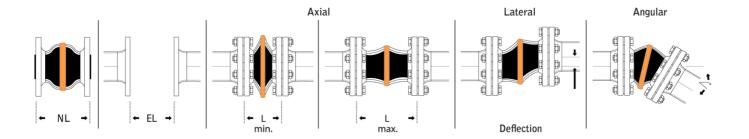

## **Connections:**

Swivelling, PN 40, carbon steel, zinc plated. Other

flange standards and materials on request. For rubber expansion joints DN25 bellows DN32

are used.

| NL             | DN     | EL   | EL   | L    | L    | Lateral    | Angular | Max.      | Max.       |
|----------------|--------|------|------|------|------|------------|---------|-----------|------------|
| Neutral length |        | min. | max. | min. | max. | deflection |         | pressure  | pressure   |
| mm             | mm     | mm   | mm   | mm   | mm   | mm         | o       | @60°C/bar | @100°C/bar |
| 130            | 25-100 | 120  | 135  | 100  | 160  | ± 30       | ±30     | 25        | 15         |