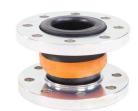

## Rubber expansion joint, type ERV-OR

## **Technical description:**

Liner : NBR (nitrile), seamless

Reinforcement: PA textile cord

Cover : Chloroprene CR, pricked

Marking : Orange band, ERV DN .., PN.., prod. date

## **Connections:**

Swivelling, PN 40, carbon steel, zinc plated. Other

flange standards and materials on request. For rubber expansion joints DN25 bellows DN32

are used.

| NL             | DN     | EL   | EL   | L    | L    | Lateral    | Angular | Max.      | Max.       |
|----------------|--------|------|------|------|------|------------|---------|-----------|------------|
| Neutral length |        | min. | max. | min. | max. | deflection |         | pressure  | pressure   |
| mm             | mm     | mm   | mm   | mm   | mm   | mm         | o       | @60°C/bar | @100°C/bar |
| 130            | 25-100 | 120  | 135  | 100  | 160  | ± 30       | ±30     | 25        | 15         |