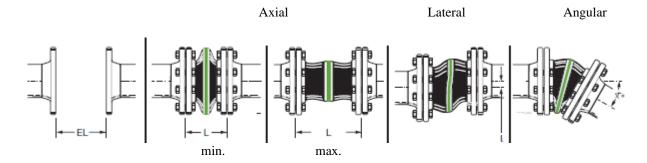

## **Flanges**

Swivelling, DIN PN10/16, carbon steel, zinc plated. Other flange standards and materials on request.

For rubber expansion joints DN25 bellows DN32 are used.

| NL<br>Neutral | DN      | EL   | EL   | L    | L    | Lateral deflection | Angular | Max.      | Max.       |
|---------------|---------|------|------|------|------|--------------------|---------|-----------|------------|
| length        |         | min. | max. | min. | max. |                    |         | pressure  | pressure   |
| mm            | mm      | mm   | mm   | mm   | mm   | mm                 | 0       | @50°C/bar | @100°C/bar |
| 130           | 25-80   | 120  | 135  | 100  | 150  | ± 30               | ±30     | 16        | 10         |
| 130           | 100-150 | 120  | 135  | 100  | 150  | ± 30               | ±20     | 16        | 10         |
| 130           | 200     | 115  | 140  | 105  | 160  | ± 30               | ±10     | 16        | 10         |

For combined movements, consult Amniflex BV.

All information in this document is without any obligation, specifications subject to change without any notice.

Amniflex B.V.

Abraham van Stolkweg 118 3041 JA, Rotterdam T: +31(0)10 2982121 E: amniflex@plastiflex.com www.amniflex.com