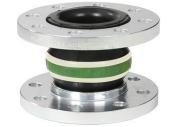

## Rubber expansion joint, type VITEX

## **Technical description**

Liner : FPM, seamless, no permeation, electrically non-conductive

Reinforcement: PA textile cord, specially rubberized

Cover : ECO, electrically dissipative

Marking : White-Green-White band, ERV DN .., PN 16, production date