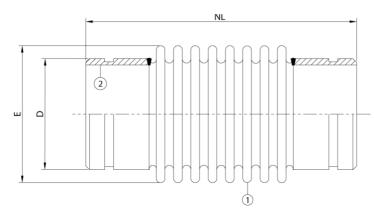

## **Technical description**

Bellow (1) : AISI 316Ti Grooved ends (2) : Carbon Steel

| Diameter | Туре          | NL                | Axial       | Axial     |           |     | Max.      | Max.       |
|----------|---------------|-------------------|-------------|-----------|-----------|-----|-----------|------------|
| DN (d)   |               | neutral<br>length | Compression | Extension |           |     | Pressure  | Pressure   |
| mm (in)  |               | mm                | mm          | mm        | D         | Е   | @20°C/bar | @100°C/bar |
| 80(3")   | ANS 80-16-40  | 205               | -20         | +20       | 88,9x6,3  | 104 | 16        | 10         |
| 100(4")  | ANS 100-16-40 | 200               | -20         | +20       | 114,3x6,3 | 127 | 16        | 10         |
| 125(5")  | ANS 125-16-50 | 210               | -25         | +25       | 139,7x6,3 | 135 | 16        | 10         |
| 150(6")  | ANS 150-16-50 | 245               | -25         | +25       | 168,3x8   | 184 | 16        | 10         |
| 200(8")  | ANS 200-16-50 | 275               | -25         | +25       | 219,1x8   | 235 | 16        | 10         |