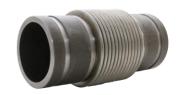

## Stainless steel expansion joint, type ANS

## **Applications**

An expansion joint with steel grooved ends for use within grooved end pipe systems,

e.g. Grinnell, Victaulic, etc. Using these couplings and fittings, combines a number of advantages. The ease and swiftness of installation reduces the actual time needed "on site". For applications in mainly heating systems, where a thermal expansion of the piping has to be absorbed. This type of expansion joint is basically meant for axial movements. The shown type is recommended for mounting with Grinnell Rigid couplings.

## **Technical description**

Bellow (1) : AISI 316Ti Grooved ends (2) : Carbon Steel

| Diameter | Туре          | NL                | Axial       | Axial     |           |     | Max.      | Max.       |
|----------|---------------|-------------------|-------------|-----------|-----------|-----|-----------|------------|
| DN (d)   |               | neutral<br>length | Compression | Extension |           |     | Pressure  | Pressure   |
| mm (in)  |               | mm                | mm          | mm        | D         | Е   | @20°C/bar | @100°C/bar |
| 80(3")   | ANS 80-16-40  | 205               | -20         | +20       | 88,9x6,3  | 104 | 16        | 10         |
| 100(4")  | ANS 100-16-40 | 200               | -20         | +20       | 114,3x6,3 | 127 | 16        | 10         |
| 125(5")  | ANS 125-16-50 | 210               | -25         | +25       | 139,7x6,3 | 135 | 16        | 10         |
| 150(6")  | ANS 150-16-50 | 245               | -25         | +25       | 168,3x8   | 184 | 16        | 10         |
| 200(8")  | ANS 200-16-50 | 275               | -25         | +25       | 219,1x8   | 235 | 16        | 10         |