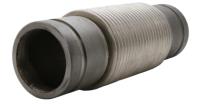

## **Applications:**

An expansion joint with steel grooved ends for use within grooved end pipe systems, e.g. Grinnell, Victaulic, etc. Using these couplings and fittings, combines a number of advantages. The ease and swiftness of installation reduces the actual time needed "on site". For applications in mainly heating systems, where a thermal expansion of the piping has to be absorbed. This type of expansion joint is basically meant for axial movements. The shown type is recommended for mounting with Grinnell Rigid couplings.