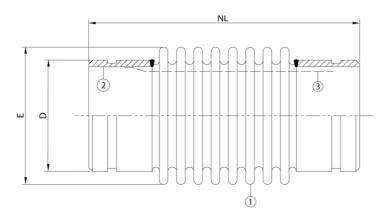

## **Technical description**

| Bellow (1)       | : AISI 316Ti   |
|------------------|----------------|
| Grooved ends (2) | : Carbon Steel |
| Inner sleeve (3) | : AISI 304     |

| Diameter        | Туре         | NL             | Axial       |     |          | Max.      | Max.       |
|-----------------|--------------|----------------|-------------|-----|----------|-----------|------------|
| DN              |              | neutral length | compression | D   | E        | pressure  | pressure   |
| mm (in)         |              | mm             | mm          | mm  | mm       | @20°C/bar | @100°C/bar |
| 25(1")          | ALG 25-16-40 | 200            | -20         | +20 | 33,7x5,0 | 16        | 10         |
| 32(1¼″)         | ALG 32-16-40 | 205            | -20         | +20 | 42,4x4,5 | 16        | 10         |
| 40(1½″)         | ALG 40-16-50 | 234            | -25         | +25 | 48,3x5   | 16        | 10         |
| 50(2")          | ALG 50-16-60 | 276            | -30         | +30 | 60,3x5   | 16        | 10         |
| <u>65(2 ½")</u> | ALG 65-16-60 | 261            | -30         | +30 | 76,1x5   | 16        | 10         |