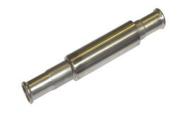

## Stainless steel expansion joint, type ABSM

## **Applications**

An expansion joint with stainless steel press fittings, e.g. Mapress, Xpress, Profipress, Bonfix etc., which guarantee very fast and smooth tightening. For applications in mainly heating systems, where a thermal expansion of the piping has to be absorbed. The expansion joint will be delivered prestressed, which allows a maximum movement.