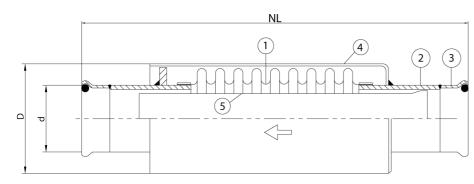

## **Technical description**

Bellow (1) : AISI 316Ti Welding ends (2) :

Carbon Steel

Mapress fitting (3): AISI 316LOuter sleeve (4): AISI 304Inner sleeve (5): AISI 304

| Diameter<br>DN | Туре        | NL<br>Pre-stressed<br>length | Axial<br>Compression | D<br>mm | d<br>mm | Max.<br>Pressure | Max.<br>Pressure |
|----------------|-------------|------------------------------|----------------------|---------|---------|------------------|------------------|
| mm (in)        |             | mm                           | mm                   |         |         | @20°C/bar        | @100°C/bar       |
| 15(½")         | ABSM 151630 | 280                          | -30                  | 32      | 18      | 16               | 10               |
| 20 (¾")        | ABSM 201630 | 284                          | -30                  | 38      | 22      | 16               | 10               |
| 25(1")         | ABSM 251630 | 306                          | -30                  | 45      | 28      | 16               | 10               |
| 32(1¼")        | ABSM 321630 | 327                          | -30                  | 52      | 35      | 16               | 10               |
| 40(11/2")      | ABSM 401630 | 340                          | -30                  | 63      | 42      | 16               | 10               |
| 50(2")         | ABSM 501644 | 387                          | -44                  | 76      | 54      | 16               | 10               |