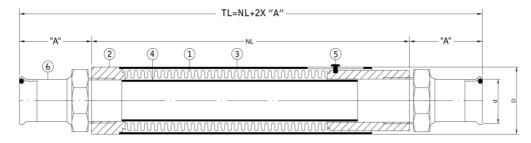

## **Technical Description**

Bellow (1) : AISI 316Ti
Sockets (2) : Carbon Steel
Outer sleeve (3) : Carbon Steel
Inner sleeve (4) : AISI 304
Pin (5) : Carbon Steel
Mapress-fitting (6) : AISI 316L

"A": Is dependable of the brand Press fitting.