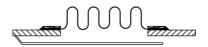

## Single Sleeve

#### **Advantages:**

- Protection of bellows
- Weep holes possible

# **Disadvantages:**

Reduction of flow diameter