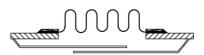

#### **Double Sleeve**

## **Advantages:**

- Optimum protection of bellows

## **Disadvantages:**

- Reduction of flow diameter
- More costly than single sleeve