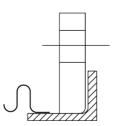

# Loose flanges/ Stub end

#### **Advantages:**

- Flanges not in contact with medium
- Possible connection of non-weldable materials
- Permits galvanisation/coating of flanges
- Fixed sleeve possible

#### **Disadvantages:**

- More costly than Van Stone flanges