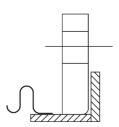

## Loose Flanges/ Welded Ring

#### **Advantages:**

- Flanges not in contact with medium
- Possible connection of non-weldable materials
- Permits galvanisation/coating of flanges
- Fixed sleeve possible

## **Disadvantages:**

More costly than Van Stone flanges

All information in this document is without any obligation, specifications subject to change without any notice.

Amniflex B.V.
Abraham van Stolkweg 118 3041 JA, Rotterdam
T: +31(0)10 2982121
E: amniflex@plastiflex.com
www.amniflex.com