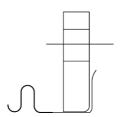

## Loose Flanges/ Van Stone

#### **Advantages**:

- Flanges not in contact with medium
- Possible connection of non-weldable materials
- Lower costs compared to fixed flanges
- No circumferential welding seams
- Permits galvanisation/coating of flanges

#### **Disadvantages:**

- Only loose sleeve possible
- Not suitable for high pressure