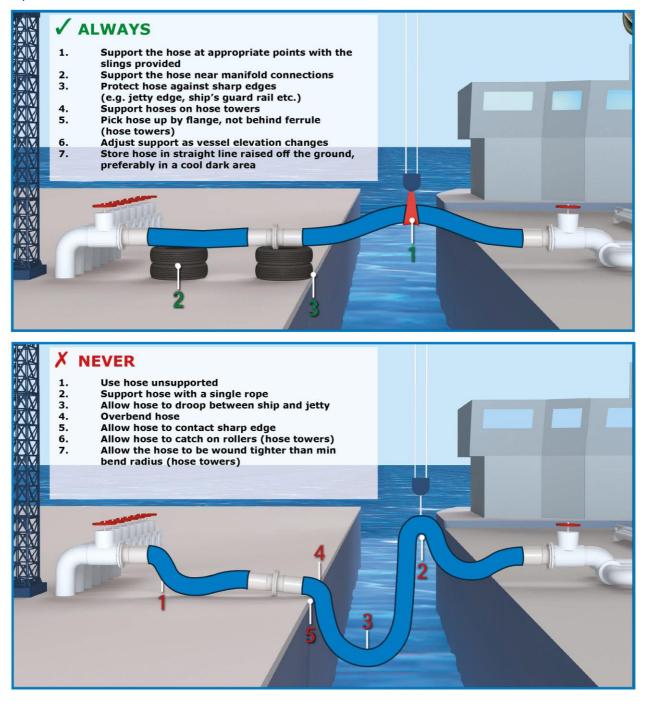

## **Amniflex Hose Handing Guide**

Amniflex hose is manufactured to the highest technical standards to meet the most exacting service conditions. To maximize the service life of these quality hoses, we recommend that you follow these simple guidelines for either dock or hose tower operations.