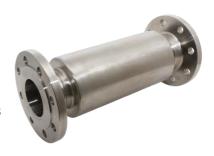

## Stainless steel Expansion Joint, type RFA-R

## **Applications**

A stainless steel expansion joint with stainless steel fixed flanges for the use in thermal oil pipe systems. For applications where a thermal expansion of the piping has to be absorbed. This type of expansion joint is basically meant for axial movements only.