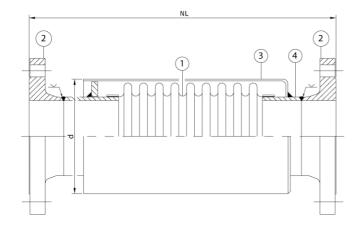

## **Technical description**

Bellow (1) : AISI 316

Flanges (2) : AISI 304/316, PN16 Outer cover (3) : AISI 304L/AISI 316L Welding ends (4) : AISI 304L/316L

| Diameter |                 | NL<br>neutral |     | Axial       | Max       | Max.       |
|----------|-----------------|---------------|-----|-------------|-----------|------------|
| DN       | Type            | length        | d   | compression | pressure  | pressure   |
| mm (in)  |                 | mm            | mm  | mm          | @20°C/bar | @200°C/bar |
| 80(3")   | RFA-R 80-16-45  | 425           | 140 | -45         | 16        | 10         |
| 100(4")  | RFA-R 100-16-45 | 425           | 154 | -45         | 16        | 10         |
| 125(5")  | RFA-R 125-16-50 | 460           | 206 | -50         | 16        | 10         |
| 150(6")  | RFA-R 150-16-60 | 460           | 219 | -60         | 16        | 10         |
| 200(8")  | RFA-R 200-16-55 | 480           | 273 | -55         | 16        | 10         |